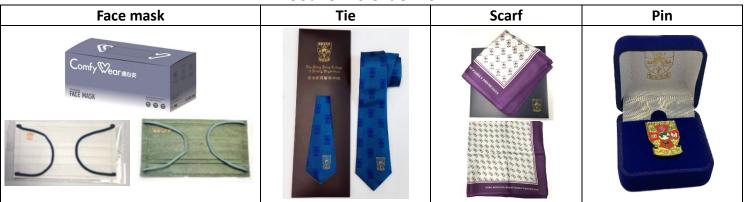

## **Souvenirs Order Form**

|                                     |                         |              | 200 100 |                                   | ilass.        |           |                     |
|-------------------------------------|-------------------------|--------------|---------|-----------------------------------|---------------|-----------|---------------------|
| Item                                | Description             | Size         | (N      | Price<br>lember / Non-member)     | Quantity      |           | Sub Total<br>(HK\$) |
| Face                                | ASTM Level 3, EN14683   | Adult size   |         | HK\$120 / HK\$150                 | White:        |           |                     |
| mask                                | TYPE IIR, BFE \ PFE \   | 17.5 x 9.5cm |         |                                   |               |           |                     |
|                                     | VFE ≥ 98%               | 30 pcs / box |         |                                   | Green         | :         |                     |
| Tie                                 | 100% Silk               | 8.5 x 147cm  |         | HK\$90 / HK\$100                  |               |           |                     |
| Scarf                               | 100% Silk               | 74 x 74 cm   |         | HK\$135 / HK\$150                 |               |           |                     |
| Pin                                 | Copper                  | 1.5 x 2.25cm |         | HK\$50 / HK\$100                  |               |           |                     |
| (Prices o                           | do NOT include postage) |              |         |                                   | Gran          | d Total:  |                     |
| Delivery                            | method (please ✓ appro  | priate)      |         |                                   |               |           |                     |
|                                     |                         |              |         | ang Office (Mon – Fri, 10 – 5 pm) |               |           |                     |
|                                     |                         | Wan Chai O   | ffice   | e (please contact the Seci        | retariat a    | at 2871 8 | 899)                |
| Local courier service Pay on delive |                         |              | er b    | er by SF Express (順豐到付)           |               |           |                     |
|                                     |                         | 1            |         |                                   |               |           |                     |
| Contact Details:                    |                         |              |         |                                   | Total amount: |           |                     |
| Name:                               |                         |              |         | Souvenirs:                        | НК\$          |           |                     |
| Tal.                                |                         |              | -       | Dalinami Chanasa                  | ПИÇ           |           |                     |