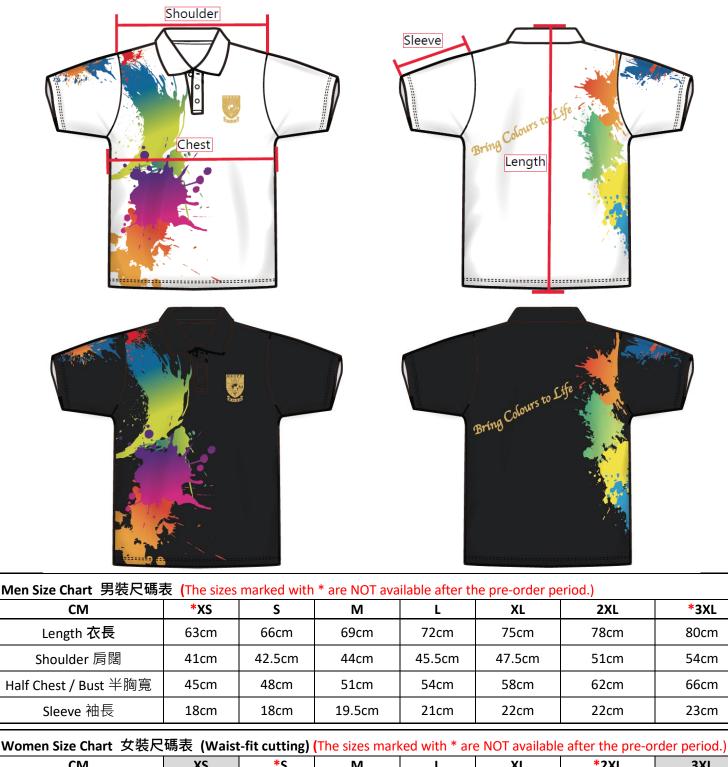

Further enquiry please contact Ms Minny Fung / Ms Katie Lam at 28718899 or via email to Admin@hkcfp.org.hk.

| СМ                    | XS  | <b>*</b> S | М      | L    | XL   | *2XL | 3XL  |
|-----------------------|-----|------------|--------|------|------|------|------|
| Length 衣長             |     | 59cm       | 61cm   | 63cm | 65cm | 65cm |      |
| Shoulder 肩闊           | n/a | 36cm       | 37cm   | 39cm | 41cm | 44cm | n /a |
| Half Chest / Bust 半胸寬 | n/a | 43cm       | 45cm   | 48cm | 52cm | 56cm | n/a  |
| Sleeve 袖長             | -   | 16cm       | 16.5cm | 17cm | 18cm | 18cm |      |